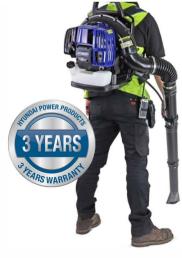

## PETROL LEAF BLOWER

The HYB5200 is a powerful and robust high-performance petrol backpack leaf blower from Hyundai, ideal for the most demanding tasks in medium to large gardens, sports clubs, amenity areas, caravan and car parking sites, as well as on driveways and patios.