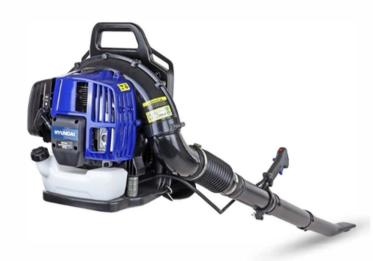

## PETROL LEAF BLOWER

The HYB5200 is a powerful and robust high-performance petrol backpack leaf blower from Hyundai, ideal for the most demanding tasks in medium to large gardens, sports clubs, amenity areas, caravan and car parking sites, as well as on driveways and patios.

| Sp | ecifi | cati | ion |
|----|-------|------|-----|
|    |       |      |     |

| Model                                    | HYB5200      |
|------------------------------------------|--------------|
| Start Method                             | Recoil       |
| Volume (cfm)                             | 524          |
| Air Speed (rpm)                          | 7000         |
| Max Air Flow (m/s)                       | 78           |
| Gross Weight (kg)                        | 10.8         |
| Engine Size (cc)                         | 52           |
| Rated Speed (rpm)                        | 7500         |
| Fully Assembled Dimenions H x W x L (mm) | 500x430x1230 |
| Net Weight (kg)                          | 9.85         |